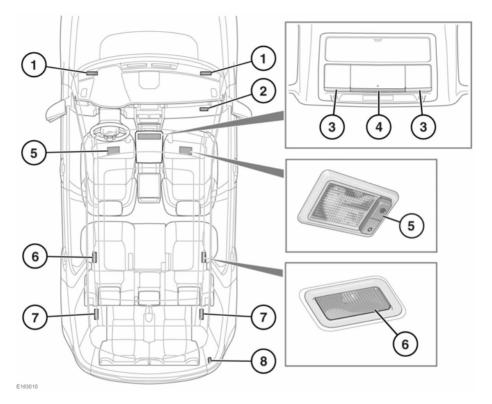

## **INTERIOR LIGHTS**

- 1. Footwell lamps: Illuminate when the doors are unlocked and extinguish 60 seconds after all of the doors are closed, when the engine starts or when the vehicle is locked.
- **2.** Glovebox lamp: Illuminates when the glovebox is opened.
- **3.** Map reading lamps: Move a finger close to (or touch) the relevant lens to switch on/off.
- 4. Front interior lamp: Illuminates when the doors are unlocked and extinguishes 60 seconds after all of the doors are closed, when the engine starts or when the vehicle is locked. Move a finger close to (or touch) the lens to switch on and off manually. Touch the lens for 2 seconds to deactivate/activate automatic illumination.

## **Interior lights**

- 5. Sun visor lamps: Press the switch to turn on and off.
- 6. Rear interior/reading lamps: Illuminate when the doors are unlocked and extinguish 60 seconds after all of the doors are closed, when the engine starts or when the vehicle is locked. Press the switch to switch on and off manually. Touch the front courtesy lamp lens for approximately 2 seconds to deactivate/activate automatic illumination of the rear interior lamps.
- Rear interior/reading lamps: As item 6, fitted to 7 seat vehicles only.
- **8.** Loadspace lamp: Illuminates when the tailgate is opened.