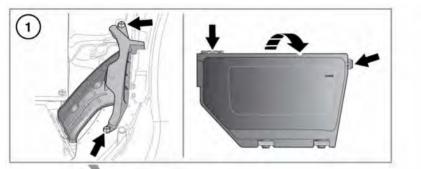

# FUSE BOX LOCATIONS

E166370

Access can be gained to the fuses, as follows:

- 1. Engine compartment fuse box.
  - To gain access to the fuse box: Remove the 2 plastic fixings (see illustration) and pull the tube up to release it from the air box.
  - Unlatch the tabs (arrowed) to release the fuse box cover.

The engine compartment fuse numbers and positions are shown on the inside of the fuse box cover.

- 2. Passenger compartment fuse box (upper): Open the glovebox and remove the panel from the glovebox liner. A label on the panel shows the circuits protected and the fuse locations.
- **3.** Passenger compartment fuse box (lower): Remove the lower access panel.
- Luggage compartment (loadspace) fuse boxes: Rotate the latch and remove the panel from the left side trim of the luggage compartment. A label on the panel shows the circuits protected and the fuse locations.