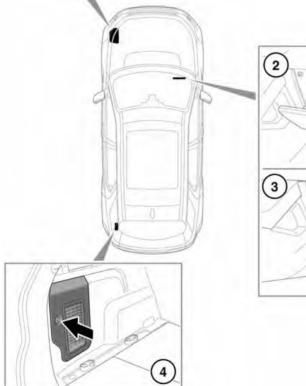

# FUSE BOX LOCATIONS

E166370

Access can be gained to the fuses, as follows:

- 1. Engine compartment fuse box.
  - To gain access to the fuse box: Remove the 2 plastic fixings (see illustration) and pull the tube up to release it from the air box.
  - Unlatch the tabs (arrowed) to release the fuse box cover.

The engine compartment fuse numbers and positions are shown on the inside of the fuse box cover.

- 2. Passenger compartment fuse box (upper): Open the glovebox and remove the panel from the glovebox liner. A label on the panel shows the circuits protected and the fuse locations.
- **3.** Passenger compartment fuse box (lower): Remove the lower access panel.
- Luggage compartment (loadspace) fuse boxes: Rotate the latch and remove the panel from the left side trim of the luggage compartment. A label on the panel shows the circuits protected and the fuse locations.

## PASSENGER COMPARTMENT FUSE BOX

| number | Rating<br>(Amps) | Fuse<br>colour | Circuits protected                                                           |
|--------|------------------|----------------|------------------------------------------------------------------------------|
| 1      | 5                | Tan            | Smart key receiver. Alarm sensor. Tyre Pressure<br>Monitoring System (TPMS). |
| 2      | -                | -              | -                                                                            |
| 3      | 10               | Red            | Front fog lamps.                                                             |
| 4      | -                | -              | -                                                                            |
| 5      | 5                | Tan            | Anti-lock Braking System (ABS).                                              |
| 6      | 5                | Tan            | Adaptive dynamics. Electric differential.                                    |
| 7      | -                | -              | -                                                                            |
| 8      | 25               | Clear          | Passenger door module.                                                       |
| 9      | -                | -              | -                                                                            |
| 10     | 5                | Tan            | Heated washer jets.                                                          |
| 11     | 10               | Red            | Trailer reverse lights.                                                      |
| 12     | 5                | Tan            | Reverse lights.                                                              |
| 13     | -                | -              | -                                                                            |
| 14     | 5                | Tan            | Brake pedal switch.                                                          |
| 15     | 30               | Green          | Heated rear screen.                                                          |
| 16     | 5                | Tan            | Power steering.                                                              |
| 17     | 5                | Tan            | Keyless entry.                                                               |
| 18     | -                | -              | -                                                                            |
| 19     | 5                | Tan            | Engine management.                                                           |
| 20     | 5                | Tan            | Adaptive Cruise Control (ACC).                                               |
| 21     | 5                | Tan            | Centre console switches. Outboard fascia switches.                           |
| 22     | 5                | Tan            | Automatic transmission.                                                      |
| 23     | -                | -              | -                                                                            |
| 24     | -                | -              | -                                                                            |
| 25     | -                | -              | -                                                                            |
| 26     | -                | -              | -                                                                            |
| 27     | -                | -              | -                                                                            |

## LUGGAGE COMPARTMENT FUSE BOX

- **1.** Fuse box 1
- **2.** Fuse box 2
- 3. Fuse box 3
- 4. Fuse box 4