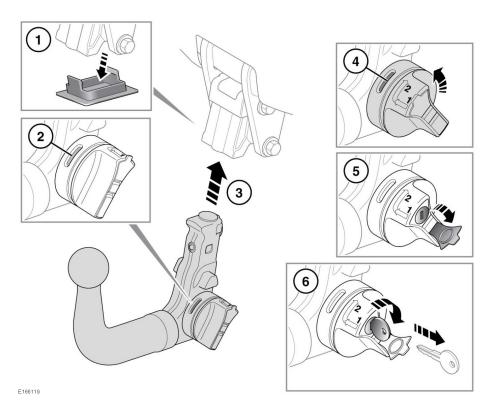

## FITTING THE DETACHABLE TOW BAR

Fit the Detachable tow bar as follows:

- Remove the protective cover from the vehicle mounting and stow it in the tow bar stowage area.
- 2. The tow bar can only be installed when the locking lever is in the unlocked position (red showing).
- Insert the tow bar into the mounting and push firmly upwards until the tow bar locks into position.
- **4.** Turn the locking lever towards you until green is showing.

- **5.** Remove the protective cover from the key slot.
- **6.** Insert the key and turn it clockwise to lock the tow bar, then remove the key and refit the protective cover. Store the key in a safe place.