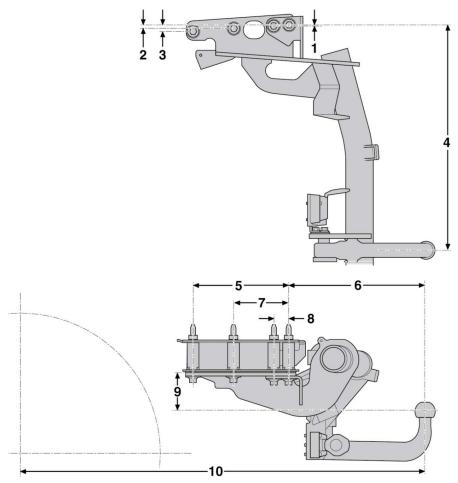

## TOW BAR DIMENSIONS AND MOUNTING POINTS

5 seat vehicles and 7 seat vehicles without a spare wheel

E164865

| Ref. | Dimension     | Millimetres | Inches |
|------|---------------|-------------|--------|
| 1    | Fixing points | 3           | 0.1    |
| 2    | Fixing points | 10          | 0.4    |
| 3    | Fixing points | 17          | 0.7    |

| Ref. | Dimension                                  | Millimetres | Inches |
|------|--------------------------------------------|-------------|--------|
| 4    | Fixing point to the centre of the tow ball | 573         | 22.6   |
| 5    | Fixing points                              | 245         | 9.6    |
| 6    | Centre of tow ball to fixing point         | 348         | 13.7   |
| 7    | Fixing points                              | 142         | 5.6    |
| 8    | Fixing points                              | 40          | 1.6    |
| 9    | Centre of tow ball to tow bar attachment   | 101         | 4      |
| 10   | Wheel centre to the centre of the tow ball | 1029        | 40.5   |

**Note:** Dimensions refer to towing equipment officially released by Land Rover.