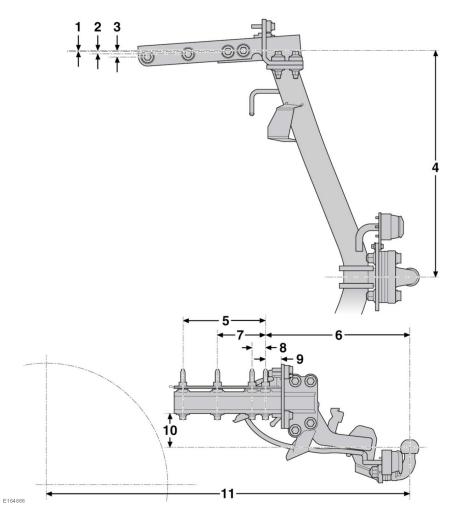

## 7 seat vehicles with a spare wheel

| Ref. | Dimension     | Millimetres | Inches |
|------|---------------|-------------|--------|
| 1    | Fixing points | 3           | 0.1    |
| 2    | Fixing points | 10          | 0.4    |
| 3    | Fixing points | 17          | 0.7    |

| Ref. | Dimension                                  | Millimetres | Inches |
|------|--------------------------------------------|-------------|--------|
| 4    | Fixing point to the centre of the tow ball | 573         | 22.5   |
| 5    | Fixing points                              | 244         | 9.6    |
| 6    | Centre of tow ball to fixing point         | 423         | 16.6   |
| 7    | Fixing points                              | 142         | 5.6    |
| 8    | Fixing points                              | 40          | 1.6    |
| 9    | Fixing points                              | 47          | 1.8    |
| 10   | Centre of tow ball to tow bar attachment   | 101         | 4      |
| 11   | Wheel centre to the centre of the tow ball | 1104        | 43.5   |

**Note:** Dimensions refer to towing equipment officially released by Land Rover.