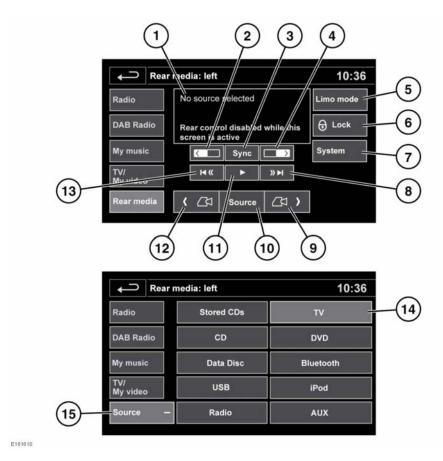

## REAR MEDIA CONTROL FROM THE TOUCH SCREEN

Touch **Rear media** on the **Audio/video** home menu, to select the Rear media control screen.

**Note:** When the main Rear media control screen is displayed on the Touch screen, the Rear media remote control is locked out.

- 1. Information display.
- 2. Touch to select the left rear screen.

Sync: After selecting a source (see items 2 and 4), touch Sync to synchronise both screens. Both screens will then display the selected source.

**Note:** If both screens are already synchronised, the **Sync** button will be greved-out.

- **4.** Touch to select the right rear screen.
- **5. Limo Mode**: Touch to turn Limousine mode On and Off.