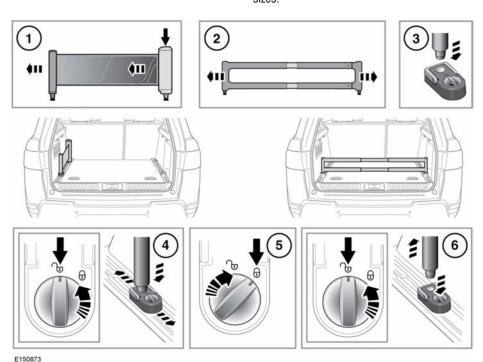

## **LUGGAGE DIVIDER**

A luggage divider kit is provided, to assist with safely securing items of luggage to the loadspace floor.

Floor mounted luggage rails provide a full width mounting channel that accommodates a flexible retracting band or a solid telescopic divider, to retain soft and hard luggage of all shapes and sizes.

- 1. Press and then pull the retracting band, until the required length is reached.
  - **Note:** The retracting band should only be used along the side of the loadspace floor, as illustrated.
- 2. Adjust the divider to the required length.
- **3.** Unlock the appropriate lashing eye and attach the retracting band/divider.
- With the lashing eye in the unlocked position, press the button and slide to the required position in the luggage rail.

- **5.** Lock the lashing eye in the required position.
- **6.** To remove the retracting band/divider from lashing eye, unlock the lashing eye and press the lock/unlock button to release.