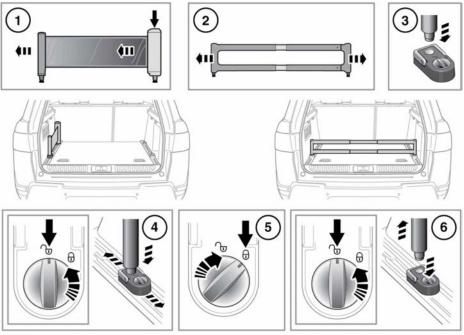

## LUGGAGE DIVIDER

A luggage divider kit is provided, to assist with safely securing items of luggage to the loadspace floor.

Floor mounted luggage rails provide a full width mounting channel that accommodates a flexible retracting band or a solid telescopic divider, to retain soft and hard luggage of all shapes and sizes.

E150873

1. Press and then pull the retracting band, until the required length is reached.

**Note:** The retracting band should only be used along the side of the loadspace floor, as illustrated.

- 2. Adjust the divider to the required length.
- **3.** Unlock the appropriate lashing eye and attach the retracting band/divider.
- 4. With the lashing eye in the unlocked position, press the button and slide to the required position in the luggage rail.

- **5.** Lock the lashing eye in the required position.
- **6.** To remove the retracting band/divider from lashing eye, unlock the lashing eye and press the lock/unlock button to release.