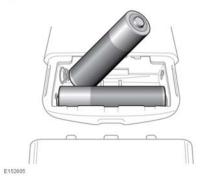

## REAR MEDIA REMOTE CONTROL BATTERY

Low battery power is indicated by the remote control power button flashing 3 times when pressed. To renew the batteries:

- Remove the chrome battery cover.
- Install 2 AAA batteries. Make sure the polarity of the batteries matches that shown inside the remote control battery compartment.

**Note:** The remote control will not operate if the batteries are fitted incorrectly.

**Note:** Always use good quality batteries of the same type.

Replace the chrome battery cover.

Battery disposal: Used batteries must be disposed of correctly, as they contain harmful substances. Seek advice on disposal from your Dealer/Authorised Repairer and/or your local authority.