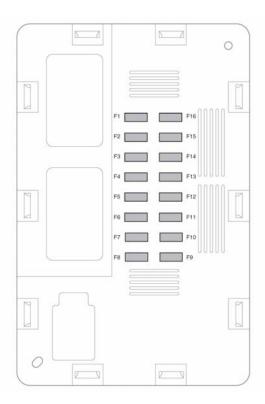

# **FUSE BOX (lower)**

E162828

| Fuse number | Rating (Amps) | Fuse colour | Circuits protected                            |
|-------------|---------------|-------------|-----------------------------------------------|
| F1A         | 15            | Blue        | Touch screen. Front integrated control panel. |
| F2A         | 10            | Red         | Audio amplifier.                              |
| F3A         | -             | -           | -                                             |
| F4A         | 10            | Red         | Digital radio. Navigation. Television tuner.  |
| F5A         | 15            | Blue        | Audio head unit.                              |
| F6A         | 15            | Blue        | Audio video input/output panel.               |
| F7A         | -             | -           | -                                             |
| F8A         | -             | -           | -                                             |
| F9A         | -             | -           | -                                             |

# **Fuses**

| Fuse number | Rating (Amps) | Fuse colour | Circuits protected                                                                      |
|-------------|---------------|-------------|-----------------------------------------------------------------------------------------|
| F10A        | -             | -           | -                                                                                       |
| F11A        | -             | -           | -                                                                                       |
| F12A        | -             | -           | -                                                                                       |
| F13A        | -             | -           | -                                                                                       |
| F14A        | -             | -           | -                                                                                       |
| F15A        | 15            | Blue        | Front integrated control panel. Rear integrated control panel. Heating and ventilation. |
| F16A        | 20            | Yellow      | Fuel fired booster heater.                                                              |