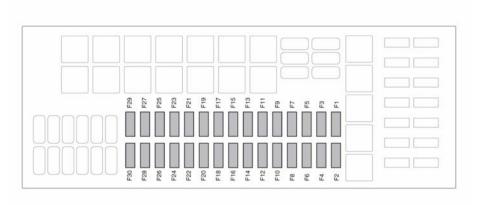

# **LUGGAGE COMPARTMENT FUSE BOX**

# FUSE BOX (upper)

E162827

| Fuse number | Rating (Amps) | Fuse colour | Circuits protected                                                                    |
|-------------|---------------|-------------|---------------------------------------------------------------------------------------|
| F1          | -             | -           | -                                                                                     |
| F2          | 25            | White       | Heated front seat. Climate front seat.                                                |
| F3          | 25            | White       | Heated rear seat. Climate rear seat.                                                  |
| F4          | 15            | Blue        | Heated rear seat. Torch socket.                                                       |
| F5          | 15            | Blue        | Trailer.                                                                              |
| F6          | 15            | Blue        | Fuel pump (V8 diesel only).                                                           |
| F7          | 5             | Tan         | Chassis control module.                                                               |
| F8          | 15            | Blue        | Front seat.                                                                           |
| F9          | -             | -           | -                                                                                     |
| F10         | -             | -           | -                                                                                     |
| F11         | -             | -           | -                                                                                     |
| F12         | -             | -           | -                                                                                     |
| F13         | -             | -           | -                                                                                     |
| F14         | 10            | Red         | Headlamps. Parking aid. Blind spot monitor (BSM). Rear-view mirror. Proximity camera. |

# **Fuses**

| Fuse number | Rating (Amps) | Fuse colour | Circuits protected                    |
|-------------|---------------|-------------|---------------------------------------|
| F15         | 15            | Blue        | Fuel pump (diesel only).              |
|             | 30            | Green       | Fuel pump (petrol only).              |
| F16         | 5             | Tan         | Adaptive cruise control (ACC).        |
| F17         | 30            | Green       | Passenger front seat.                 |
| F18         | 30            | Green       | Rear blower motor.                    |
| F19         | 30            | Green       | Electric parking brake (EPB).         |
| F20         | 10            | Red         | Chassis control module.               |
| F21         | 30            | Green       | Electric parking brake (EPB).         |
| F22         | 15            | Blue        | Trailer.                              |
| F23         | 15            | Blue        | Chassis control module.               |
| F24         | 15            | Blue        | Event data recorder. Vehicle tracker. |
| F25         | 30            | Green       | Deployable side steps.                |
| F26         | 20            | Yellow      | Rear wiper.                           |
| F27         | 30            | Green       | Rear seat (left side).                |
| F28         | 30            | Green       | Rear seat (left side).                |
| F29         | 30            | Green       | Rear seat (right side).               |
| F30         | 30            | Green       | Rear seat (right side).               |