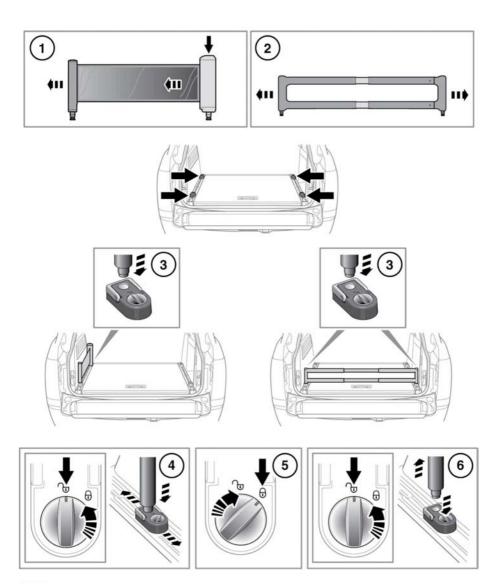

## Load carrying

E143014

1. Press, then pull the retracting band until the required length is reached.

**Note:** The retracting band should only be used along the side of the loadspace floor, as illustrated.

## Load carrying

- 2. Adjust the divider to the required length.
- **3.** Unlock the appropriate lashing eye and attach the retracting band/divider.
- **4.** With the lashing eye in the unlocked position, press the button and slide to the required position in the luggage rail.
- **5.** Lock the lashing eye in the required position.
- **6.** To remove the retracting band/divider from the lashing eye, unlock the lashing eye and press the lock/unlock button to release.