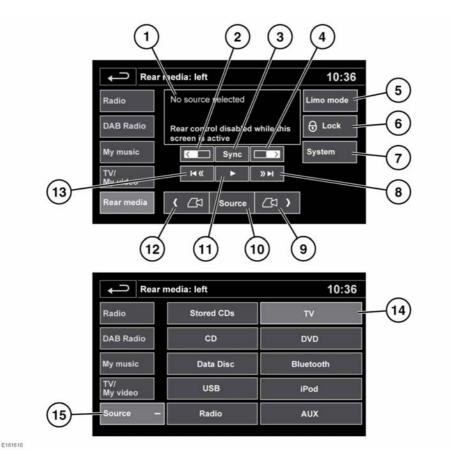

- 1. Information display.
- 2. Touch to select the left rear screen.

 Sync: After selecting a source (see items 2 and 4), touch Sync to synchronise both screens. Both screens will then display the selected source.

**Note:** If both screens are already synchronised, the **Sync** button will be areved out.

- **4.** Touch to select the right rear screen.
- Limo Mode: Touch to turn Limousine mode On and Off.