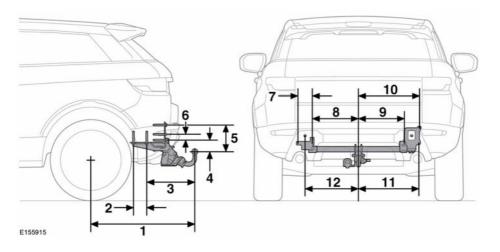

## **TOW BAR DIMENSIONS AND MOUNTING POINTS**

| Ref. | Dimension                                | millimetres | Inches |
|------|------------------------------------------|-------------|--------|
| 1    | Wheel centre to centre of tow ball       | 870         | 34.3   |
| 2    | Fixing points                            | 110         | 4.3    |
| 3    | Fixing point to centre of tow ball       | 405         | 16.0   |
| 4    | Centre of tow ball to tow bar attachment | 83          | 3.3    |
| 5    | Centre of tow ball to fixing point       | 220         | 8.7    |
| 6    | Fixing points                            | 32          | 1.3    |
| 7    | Fixing points                            | 130         | 5.1    |
| 8    | Centre of tow ball to fixing point       | 415         | 16.3   |
| 9    | Centre of tow ball to fixing point       | 415         | 16.3   |
| 10   | Centre of tow ball to fixing point       | 545         | 21.4   |
| 11   | Centre of tow ball to fixing point       | 550         | 21.6   |
| 12   | Centre of tow ball to fixing point       | 480         | 18.9   |