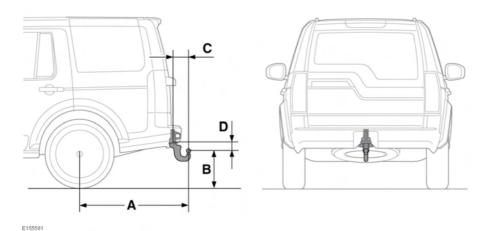

## TOW BALL AND MOUNTING POINT DIMENSIONS (Fixed tow ball)

| Ref. | Dimension                                | Metric   | Imperial |
|------|------------------------------------------|----------|----------|
| Α    | Wheel centre to centre of tow ball       | 1,190 mm | 46.9 in. |
| В    | Ground to centre of tow ball             | 409 mm   | 16.1 in. |
| С    | Centre of tow ball to tow bar attachment | 170 mm   | 6.7 in.  |
| D    | Centre of tow ball to tow bar attachment | 124 mm   | 4.9 in.  |

**Note:** Dimensions refer to towing equipment officially released by Land Rover.

**Note:** Australia only: The optional drawbar has significantly different dimensions and is rated as a Class IV. See **85**, **TRAILER HITCH** (Australia only).