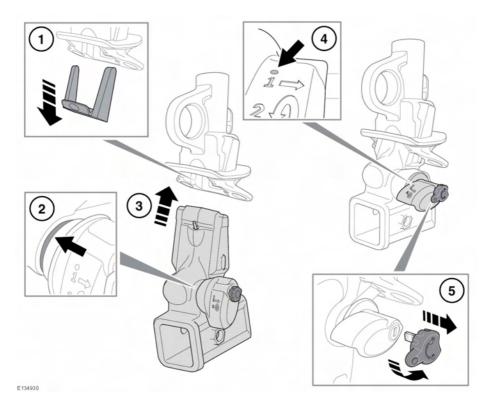

## FITTING THE DETACHABLE DRAWBAR RECEIVER (Australia only)

- Remove the protective cover from the vehicle mounting and stow it into the drawbar receiver stowage area.
- The receiver can be installed only when the green locking lever is in the unlocked position.
- Insert the receiver into the vehicle mounting and push firmly upwards until it locks into position.
- **4.** The red marker must be completely covered by the green locking lever.

Unfold the key and turn it counter-clockwise to lock the receiver, before inserting a drawbar. Remove the key and store it in a safe place.

When the detachable drawbar receiver is not required for immediate use, it should be removed and stowed in the appropriate place.

## REMOVING THE DETACHABLE DRAWBAR RECEIVER

Removal of the drawbar receiver is the reverse of fitting.