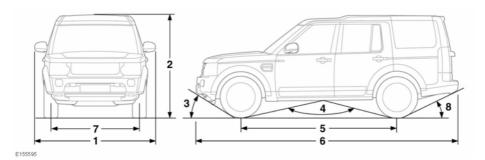

## **DIMENSIONS**

| Description                                                                                            | mm (inches)                                                                                                                                                                                                                                                                                                                                                                                                                                                                                                                                                           | Degrees                                                                                                                                                                                                                                                                                                                                                                                                                                                                                                                                                                                                                                                                                   |
|--------------------------------------------------------------------------------------------------------|-----------------------------------------------------------------------------------------------------------------------------------------------------------------------------------------------------------------------------------------------------------------------------------------------------------------------------------------------------------------------------------------------------------------------------------------------------------------------------------------------------------------------------------------------------------------------|-------------------------------------------------------------------------------------------------------------------------------------------------------------------------------------------------------------------------------------------------------------------------------------------------------------------------------------------------------------------------------------------------------------------------------------------------------------------------------------------------------------------------------------------------------------------------------------------------------------------------------------------------------------------------------------------|
| Width (including mirrors)                                                                              | 2 200 (86.6)                                                                                                                                                                                                                                                                                                                                                                                                                                                                                                                                                          | -                                                                                                                                                                                                                                                                                                                                                                                                                                                                                                                                                                                                                                                                                         |
| Overall heights:                                                                                       |                                                                                                                                                                                                                                                                                                                                                                                                                                                                                                                                                                       |                                                                                                                                                                                                                                                                                                                                                                                                                                                                                                                                                                                                                                                                                           |
| Vehicles with Coil spring suspension *                                                                 | 1 912 (75.3)                                                                                                                                                                                                                                                                                                                                                                                                                                                                                                                                                          | -                                                                                                                                                                                                                                                                                                                                                                                                                                                                                                                                                                                                                                                                                         |
| Suspension set at Standard ride height *                                                               | 1 938 (76.3)                                                                                                                                                                                                                                                                                                                                                                                                                                                                                                                                                          | -                                                                                                                                                                                                                                                                                                                                                                                                                                                                                                                                                                                                                                                                                         |
| Suspension set at Access height *                                                                      | 1 888 (74.3)                                                                                                                                                                                                                                                                                                                                                                                                                                                                                                                                                          | -                                                                                                                                                                                                                                                                                                                                                                                                                                                                                                                                                                                                                                                                                         |
| Suspension set at Off-road height *                                                                    | 1 993 (78.5)                                                                                                                                                                                                                                                                                                                                                                                                                                                                                                                                                          | -                                                                                                                                                                                                                                                                                                                                                                                                                                                                                                                                                                                                                                                                                         |
| Approach angle (at kerb weight - Standard ride height, and vehicles with Coil spring suspension)       | -                                                                                                                                                                                                                                                                                                                                                                                                                                                                                                                                                                     | 32.2°                                                                                                                                                                                                                                                                                                                                                                                                                                                                                                                                                                                                                                                                                     |
| Approach angle (at kerb weight - Off-road height)                                                      | -                                                                                                                                                                                                                                                                                                                                                                                                                                                                                                                                                                     | 36.2°                                                                                                                                                                                                                                                                                                                                                                                                                                                                                                                                                                                                                                                                                     |
| Ramp breakover angle (at kerb weight - Standard ride height, and vehicles with Coil spring suspension) | -                                                                                                                                                                                                                                                                                                                                                                                                                                                                                                                                                                     | 134.4°                                                                                                                                                                                                                                                                                                                                                                                                                                                                                                                                                                                                                                                                                    |
| Ramp breakover angle (at kerb weight - Off-road height)                                                | -                                                                                                                                                                                                                                                                                                                                                                                                                                                                                                                                                                     | 125.4°                                                                                                                                                                                                                                                                                                                                                                                                                                                                                                                                                                                                                                                                                    |
| Wheelbase                                                                                              | 2 885<br>(113.6)                                                                                                                                                                                                                                                                                                                                                                                                                                                                                                                                                      | -                                                                                                                                                                                                                                                                                                                                                                                                                                                                                                                                                                                                                                                                                         |
| Overall length                                                                                         | 4 838<br>(190.5)                                                                                                                                                                                                                                                                                                                                                                                                                                                                                                                                                      | -                                                                                                                                                                                                                                                                                                                                                                                                                                                                                                                                                                                                                                                                                         |
| Track - front                                                                                          | 1 605 (63.2)                                                                                                                                                                                                                                                                                                                                                                                                                                                                                                                                                          | -                                                                                                                                                                                                                                                                                                                                                                                                                                                                                                                                                                                                                                                                                         |
| Track - rear                                                                                           | 1 612.5<br>(63.5)                                                                                                                                                                                                                                                                                                                                                                                                                                                                                                                                                     | -                                                                                                                                                                                                                                                                                                                                                                                                                                                                                                                                                                                                                                                                                         |
|                                                                                                        | Width (including mirrors)  Overall heights:  Vehicles with Coil spring suspension *  Suspension set at Standard ride height *  Suspension set at Access height *  Suspension set at Off-road height *  Approach angle (at kerb weight - Standard ride height, and vehicles with Coil spring suspension)  Approach angle (at kerb weight - Off-road height)  Ramp breakover angle (at kerb weight - Standard ride height, and vehicles with Coil spring suspension)  Ramp breakover angle (at kerb weight - Off-road height)  Wheelbase  Overall length  Track - front | Width (including mirrors)  Overall heights:  Vehicles with Coil spring suspension * 1 912 (75.3)  Suspension set at Standard ride height * 1 938 (76.3)  Suspension set at Access height * 1 888 (74.3)  Suspension set at Off-road height * 1 993 (78.5)  Approach angle (at kerb weight - Standard ride height, and vehicles with Coil spring suspension)  Approach angle (at kerb weight - Off-road height)  Ramp breakover angle (at kerb weight - Standard ride height, and vehicles with Coil spring suspension)  Ramp breakover angle (at kerb weight - Off-road height) - Wheelbase 2 885 (113.6)  Overall length 4 838 (190.5)  Track - front 1 605 (63.2)  Track - rear 1 612.5 |

## **Technical specifications**

| Item        | Description                                                                                                                                   | mm (inches)           | Degrees |
|-------------|-----------------------------------------------------------------------------------------------------------------------------------------------|-----------------------|---------|
| 8           | Departure angle without tow hitch (at kerb weight plus full size spare tyre - Standard ride height, and vehicles with Coil spring suspension) |                       | 24.9°   |
|             | Departure angle without tow hitch (at kerb weight plus full size spare tyre - Off-road height)                                                | -                     | 28.1°   |
|             | Departure angle with fixed height tow hitch (at kerb weight) - Standard ride height, and vehicles with Coil spring suspension)                | -                     | 15.7°   |
|             | Departure angle with fixed height tow hitch (at kerb weight) - Off-road height                                                                | -                     | 18.5°   |
| suspension) | Maximum wading depth - vehicles with Coil spring suspension)                                                                                  | 600 (23.62)           | -       |
|             | Maximum wading depth - Off-road height                                                                                                        | 700 (27.56)           | -       |
| -           | Minimum ground clearance - Standard ride height, and vehicles with Coil spring suspension)                                                    | 185 (7.3)             | -       |
|             | Minimum ground clearance - Off-road height                                                                                                    | 240 (9.4)             | -       |
| -           | Turning circle (kerb to kerb)                                                                                                                 | 11.45 m<br>(37.57 ft) | -       |
| -           | Maximum gradient (nose up/down - continuous operation)                                                                                        | -                     | 35°     |
| -           | Maximum gradient (nose up - drive through)                                                                                                    | -                     | 45°     |
| -           | Maximum gradient (nose down - drive through)                                                                                                  | -                     | 40°     |

**Note:** \* All the overall heights (2), include the external roof mounted aerial.