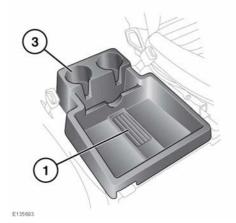

⚠

Do not drink, or use the drinks holders when driving. Doing so would break concentration, which may result in loss of control.

- 1. Storage tray.
- 2. Cubby box.
- 3. Cup and bottle holders.

The cup and bottle holders should only be used for soft containers. Containers which are hard (cans, metal, ceramic, hard plastic etc.) can cause serious injury if the vehicle is involved in an accident, sudden manoeuvre or braking.