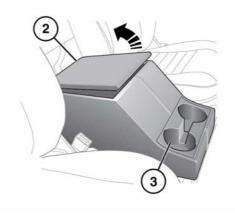

⚠

Do not drink, or use the drinks holders when driving. Doing so would break concentration, which may result in loss of control.

- 1. Storage tray.
- 2. Cubby box.
- 3. Cup and bottle holders.

The cup and bottle holders should only be used for soft containers. Containers which are hard (cans, metal, ceramic, hard plastic etc.) can cause serious injury if the vehicle is involved in an accident, sudden manoeuvre or braking.