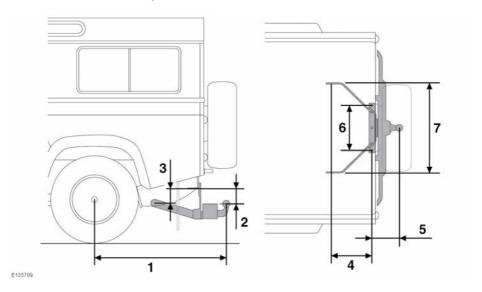

### Vehicles without rear tow step

**Note:** Dimensions are in millimetres and apply to officially released Land Rover towing equipment.

|   |                                                        | 90  | 110  | 110* & 130 |
|---|--------------------------------------------------------|-----|------|------------|
| 1 | Wheel centre to centre of towball                      | 796 | 1005 | 1201       |
| 2 | Centre of inner attachment points to centre of towball | 86  | 86   | 86         |
| 3 | Centre inner attachments to centre outer attachments   | 86  | 82   | 85         |
| 4 | Centre inner attachments to centre outer attachments   | 208 | 301  | 301        |
| 5 | Centre of inner attachments to centre of towball       | 107 | 107  | 303        |
| 6 | Distance between centres of inner attachments          | 313 | 313  | 313        |
| 7 | Distance between centres of outer attachments          | 744 | 635  | 635        |