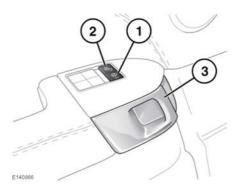

- 1. Lock:
  - With all doors closed, press any lock button to lock all doors.
- 2. Unlock:
  - Press any unlock button to unlock all doors. Alternatively, pull either front door release handle (3) once to unlock all doors.
  - Pull either rear door release handle (3) once to unlock the individual rear door.

**Note:** All unlock buttons are inhibited when the vehicle is locked with the Smart key.

3. Door release handle: pull to unlock and open the door(s). If the door is locked, pulling either front door handle once will unlock all doors. Pulling either rear door handle once will unlock the individual rear door.