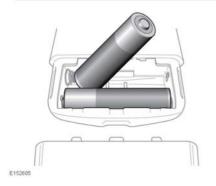

## REAR MEDIA REMOTE CONTROL BATTERY

Low battery power is indicated by the remote control power button flashing 3 times when pressed. To renew the batteries:

- Remove the chrome battery cover.
- Install 2 AAA batteries. Make sure the polarity of the batteries matches that shown inside the remote control battery compartment.

**Note:** The remote control will not operate if the batteries are fitted incorrectly.

**Note:** Always use good quality batteries of the same type.

Replace the chrome battery cover.

Battery disposal: Used batteries must be disposed of correctly, as they contain harmful substances. Seek advice on disposal from your Dealer/Authorised Repairer and/or your local authority.