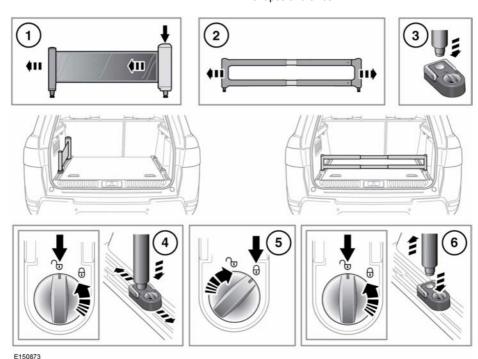

## **LUGGAGE DIVIDER**

A luggage divider kit is provided to assist with safely securing items of luggage to the loadspace floor.

Floor mounted luggage rails provide a full width mounting channel that will accommodate a flexible retracting band or a solid telescopic divider to retain soft and hard luggage of all shapes and sizes.

- 1. Press then pull the retracting band until the required length is reached.
  - **Note:** The retracting band should only be used along the side of the loadspace floor, as illustrated.
- **2.** Adjust the divider to the required length.
- **3.** Unlock the appropriate lashing eye and attach the retracting band/divider.
- **4.** With the lashing eye in the unlocked position, press the button and slide to the required position in the luggage rail.

- **5.** Lock the lashing eye in the required position.
- To remove the retracting band/divider from lashing eye, unlock lashing eye and press the lock/unlock button to release.