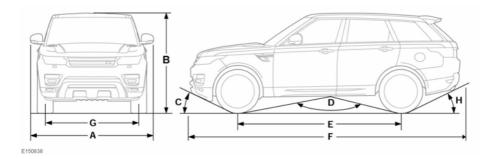

## **DIMENSIONS**

| Item    | Description                                                                      | mm (inches)  | Degrees |
|---------|----------------------------------------------------------------------------------|--------------|---------|
| A       | Width (including mirrors)                                                        | 2 220 (87.4) | -       |
| В       | Height (Standard road height)                                                    | 1 780 (70.1) | -       |
| C       | Approach angle <sup>1</sup>                                                      | -            | 24.3°   |
| D       | Ramp breakover angle (V6 diesel, V6 petrol, and V8 petrol vehicles) <sup>1</sup> | -            | 141.2°  |
|         | Ramp breakover angle (V8 diesel vehicles) <sup>1</sup>                           | -            | 140.4°  |
| E       | Wheelbase                                                                        | 2 923 (115)  | -       |
| F       | Overall length                                                                   | 4 850 (191)  | -       |
| G       | Track - front                                                                    | 1 690 (66.5) | -       |
|         | Track - rear                                                                     | 1 685 (66.3) | -       |
| Н       | Departure angle without tow hitch <sup>2</sup>                                   | -            | 24.9°   |
| Н       | Departure angle with adjustable height tow hitch <sup>1</sup>                    | -            | 14.7°   |
| Н       | Departure angle with electrically deployable tow hitch (stored)                  | -            | 24.9°   |
| Н       | Departure angle with electrically deployable tow hitch (deployed)                | -            | 16.1°   |
| -       | Wading depth (Off-road height)                                                   | 850 (33.46)  | -       |
| -       | Minimum ground clearance <sup>3</sup>                                            | 213 (8.4)    | -       |
| -       | Turning circle (wall to wall)                                                    | 12 500 (492) | -       |
| 1 At EE | kerb weight and Standard road height.                                            |              |         |