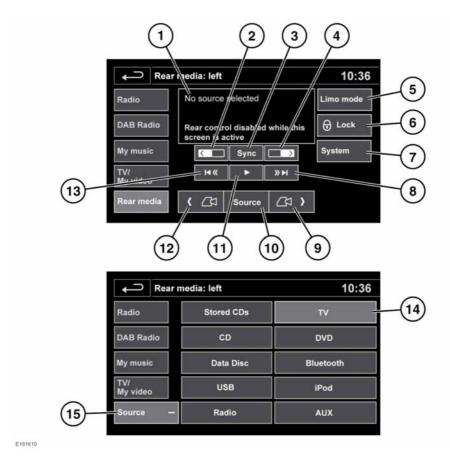

## REAR MEDIA CONTROL FROM THE TOUCH SCREEN

Touch **Rear media** on the Audio/video home menu to select the Rear media control screen.

**Note:** When the main Rear media control screen is displayed on the Touch screen, the Rear media remote control will be locked out.

- 1. Information display.
- 2. Touch to select the left rear screen.

Sync: After selecting a source (see items 2 and 4), touch Sync to synchronise both screens. Both screens will then display the selected source.

**Note:** If both screens are already synchronised, the **Sync** button will be areved out.

- **4.** Touch to select the right rear screen.
- **5. Limo Mode**: Touch to turn Limousine mode On and Off.