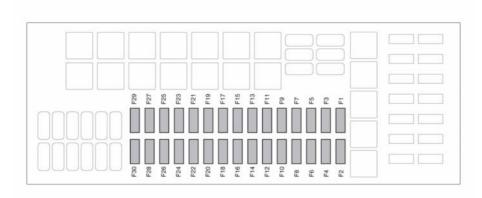

### **LUGGAGE COMPARTMENT FUSE BOX**

### FUSE BOX (upper)

E162827

| Fuse number | Rating (Amps) | Fuse colour | Circuits protected                                                                    |
|-------------|---------------|-------------|---------------------------------------------------------------------------------------|
| F1          | -             | -           | -                                                                                     |
| F2          | 25            | White       | Heated front seat. Climate front seat.                                                |
| F3          | 25            | White       | Heated rear seat. Climate rear seat.                                                  |
| F4          | 15            | Blue        | Heated rear seat. Torch socket.                                                       |
| F5          | 15            | Blue        | Trailer.                                                                              |
| F6          | 15            | Blue        | Fuel pump (V8 diesel only).                                                           |
| F7          | 5             | Tan         | Chassis control module.                                                               |
| F8          | 15            | Blue        | Front seat.                                                                           |
| F9          | -             | -           | -                                                                                     |
| F10         | -             | -           | -                                                                                     |
| F11         | -             | -           | -                                                                                     |
| F12         | -             | -           | -                                                                                     |
| F13         | -             | -           | -                                                                                     |
| F14         | 10            | Red         | Headlamps. Parking aid. Blind Spot Monitor (BSM). Rear view mirror. Proximity camera. |

# **Fuses**

| Fuse number | Rating (Amps) | Fuse colour | Circuits protected                    |
|-------------|---------------|-------------|---------------------------------------|
| F15         | 15            | Blue        | Fuel pump (diesel only).              |
|             | 30            | Green       | Fuel pump (petrol only).              |
| F16         | 5             | Tan         | Adaptive Cruise Control (ACC).        |
| F17         | 30            | Green       | Passenger front seat.                 |
| F18         | 30            | Green       | Rear blower motor.                    |
| F19         | 30            | Green       | Electric Parking Brake (EPB).         |
| F20         | 10            | Red         | Chassis control module.               |
| F21         | 30            | Green       | Electric Parking Brake (EPB).         |
| F22         | 15            | Blue        | Trailer.                              |
| F23         | 15            | Blue        | Chassis control module.               |
| F24         | 15            | Blue        | Event data recorder. Vehicle tracker. |
| F25         | 30            | Green       | Deployable sidesteps.                 |
| F26         | 20            | Yellow      | Rear wiper.                           |
| F27         | 30            | Green       | Rear seat (left-side).                |
| F28         | 30            | Green       | Rear seat (left-side).                |
| F29         | 30            | Green       | Rear seat (right-side).               |
| F30         | 30            | Green       | Rear seat (right-side).               |