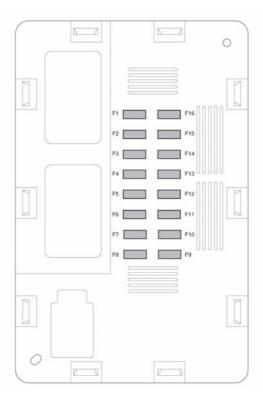

## FUSE BOX (lower)

E162828

| Fuse number | Rating (Amps) | Fuse colour | Circuits protected                            |
|-------------|---------------|-------------|-----------------------------------------------|
| F1A         | 15            | Blue        | Touch screen. Front integrated control panel. |
| F2A         | 10            | Red         | Audio amplifier.                              |
| F3A         | -             | -           | -                                             |
| F4A         | 10            | Red         | Digital radio. Navigation. Television tuner.  |
| F5A         | 15            | Blue        | Audio head unit.                              |
| F6A         | 15            | Blue        | Audio video input/output panel.               |
| F7A         | -             | -           | -                                             |
| F8A         | -             | -           | -                                             |
| F9A         | -             | -           | -                                             |

# **Fuses**

| Fuse number | Rating (Amps) | Fuse colour | Circuits protected                                                                      |
|-------------|---------------|-------------|-----------------------------------------------------------------------------------------|
| F10A        | -             | -           | -                                                                                       |
| F11A        | -             | -           | -                                                                                       |
| F12A        | -             | -           | -                                                                                       |
| F13A        | -             | -           | -                                                                                       |
| F14A        | -             | -           | -                                                                                       |
| F15A        | 15            | Blue        | Front integrated control panel. Rear integrated control panel. Heating and ventilation. |
| F16A        | 20            | Yellow      | Fuel fired booster heater.                                                              |