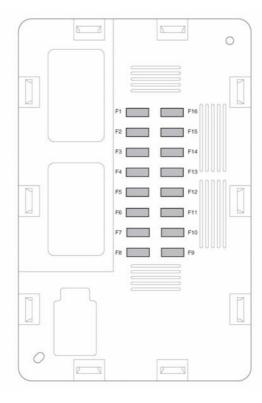

## FUSE BOX (lower)

## E162828

| Fuse number | Rating (Amps) | Fuse colour | Circuits protected                            |
|-------------|---------------|-------------|-----------------------------------------------|
| F1A         | 15            | Blue        | Touch screen. Front integrated control panel. |
| F2A         | 10            | Red         | Audio amplifier.                              |
| F3A         | -             | -           | -                                             |
| F4A         | 10            | Red         | Digital radio. Navigation. Television tuner.  |
| F5A         | 15            | Blue        | Audio head unit.                              |
| F6A         | 15            | Blue        | Audio video input/output panel.               |
| F7A         | -             | -           | -                                             |
| F8A         | -             | -           | -                                             |
| F9A         | -             | -           | -                                             |

| Fuse number | Rating (Amps) | Fuse colour | Circuits protected                                                                      |
|-------------|---------------|-------------|-----------------------------------------------------------------------------------------|
| F10A        | -             | -           | -                                                                                       |
| F11A        | -             | -           | -                                                                                       |
| F12A        | -             | -           | -                                                                                       |
| F13A        | -             | -           | -                                                                                       |
| F14A        | -             | -           | -                                                                                       |
| F15A        | 15            | Blue        | Front integrated control panel. Rear integrated control panel. Heating and ventilation. |
| F16A        | 20            | Yellow      | Fuel fired booster heater.                                                              |