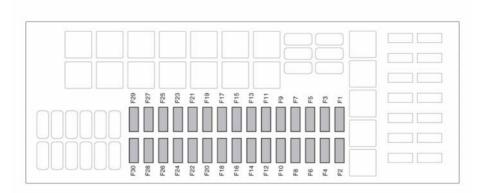

## LUGGAGE COMPARTMENT FUSE BOX FUSE BOX (upper)

E162827

| Fuse number | Rating (Amps) | Fuse colour | Circuits protected                                                                       |
|-------------|---------------|-------------|------------------------------------------------------------------------------------------|
| F1          | -             | -           | -                                                                                        |
| F2          | 25            | White       | Heated front seat. Climate front seat.                                                   |
| F3          | 25            | White       | Heated rear seat. Climate rear seat.                                                     |
| F4          | 15            | Blue        | Heated rear seat. Torch socket.                                                          |
| F5          | 15            | Blue        | Trailer.                                                                                 |
| F6          | 15            | Blue        | Fuel pump (V8 diesel only).                                                              |
| F7          | 5             | Tan         | Chassis control module.                                                                  |
| F8          | 15            | Blue        | Front seat.                                                                              |
| F9          | -             | -           | -                                                                                        |
| F10         | -             | -           | -                                                                                        |
| F11         | -             | -           | -                                                                                        |
| F12         | -             | -           | -                                                                                        |
| F13         | -             | -           | -                                                                                        |
| F14         | 10            | Red         | Headlamps. Parking aid. Blind Spot Monitor<br>(BSM). Rear view mirror. Proximity camera. |

| Fuse number | Rating (Amps) | Fuse colour | Circuits protected                    |
|-------------|---------------|-------------|---------------------------------------|
| F15         | 15            | Blue        | Fuel pump (diesel only).              |
|             | 30            | Green       | Fuel pump (petrol only).              |
| F16         | 5             | Tan         | Adaptive Cruise Control (ACC).        |
| F17         | 30            | Green       | Passenger front seat.                 |
| F18         | 30            | Green       | Rear blower motor.                    |
| F19         | 30            | Green       | Electric Parking Brake (EPB).         |
| F20         | 10            | Red         | Chassis control module.               |
| F21         | 30            | Green       | Electric Parking Brake (EPB).         |
| F22         | 15            | Blue        | Trailer.                              |
| F23         | 15            | Blue        | Chassis control module.               |
| F24         | 15            | Blue        | Event data recorder. Vehicle tracker. |
| F25         | 30            | Green       | Deployable sidesteps.                 |
| F26         | 20            | Yellow      | Rear wiper.                           |
| F27         | 30            | Green       | Rear seat (left-side).                |
| F28         | 30            | Green       | Rear seat (left-side).                |
| F29         | 30            | Green       | Rear seat (right-side).               |
| F30         | 30            | Green       | Rear seat (right-side).               |