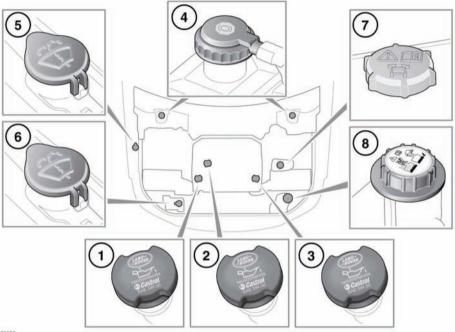

## **FLUID FILLER LOCATIONS**

E150972

- 1. Engine oil filler cap (4.4L diesel).
- 2. Engine oil filler cap (3.0L diesel).
- 3. Engine oil filler cap (5.0L and 3.0L petrol).
- 4. Brake fluid reservoir cap.

**Note:** The brake fluid reservoir cap is always located on the driver's side of the vehicle.

- **5.** Windscreen washer fluid filler cap (all vehicles).
- **6.** Windscreen washer fluid filler cap (cold climate vehicles only).
- 7. Dynamic response fluid reservoir cap.
- 8. Engine coolant filler cap.