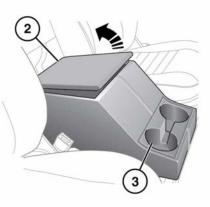

- **1.** Storage tray.
- 2. Cubby box.
- 3. Cup and bottle holders.

be used for soft containers. Containers which are hard (cans, metal, ceramic, hard plastic etc.) can cause serious injury if the vehicle is involved in an accident, sudden manoeuvre or braking.