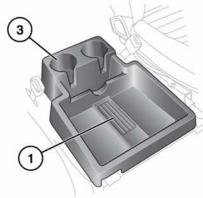

- **1.** Storage tray.
- 2. Cubby box.
- 3. Cup and bottle holders.

be used for soft containers. Containers which are hard (cans, metal, ceramic, hard plastic etc.) can cause serious injury if the vehicle is involved in an accident, sudden manoeuvre or braking.