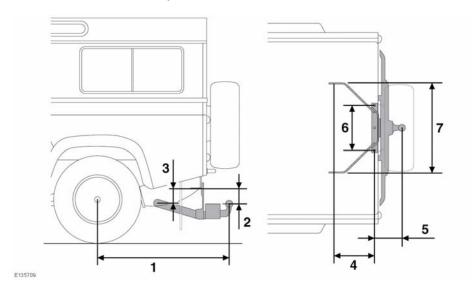

## Vehicles fitted with rear tow step

**Note:** Dimensions are in millimetres and apply to officially released Land Rover towing equipment.

|   |                                                        | 90 SW | 110 SW |
|---|--------------------------------------------------------|-------|--------|
| 1 | Wheel centre to centre of towball                      | 850   | 1135   |
| 2 | Centre of inner attachment points to centre of towball | 36    | 36     |
| 3 | Centre inner attachments to centre outer attachments   | 137   | 85     |
| 4 | Centre inner attachments to centre outer attachments   | 213   | 301    |
| 5 | Centre of inner attachments to centre of towball       | 238   | 238    |
| 6 | Distance between centres of inner attachments          | 313   | 313    |
| 7 | Distance between centres of outer attachments          | 744   | 635    |