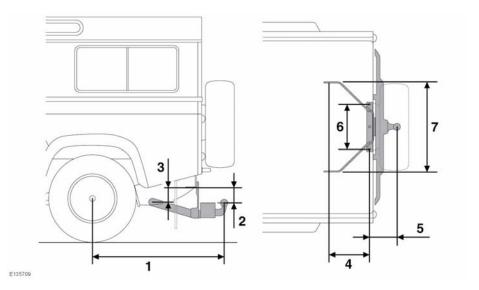

## Vehicles without rear tow step

**Note:** Dimensions are in millimetres and apply to officially released Land Rover towing equipment.

|   |                                                        | 90  | 110  | 110* & 130 |
|---|--------------------------------------------------------|-----|------|------------|
| 1 | Wheel centre to centre of towball                      | 796 | 1005 | 1201       |
| 2 | Centre of inner attachment points to centre of towball | 86  | 86   | 86         |
| 3 | Centre inner attachments to centre outer attachments   | 86  | 82   | 85         |
| 4 | Centre inner attachments to centre outer attachments   | 208 | 301  | 301        |
| 5 | Centre of inner attachments to centre of towball       | 107 | 107  | 303        |
| 6 | Distance between centres of inner attachments          | 313 | 313  | 313        |
| 7 | Distance between centres of outer attachments          | 744 | 635  | 635        |

<sup>\*110 (</sup>High capacity pick-up).