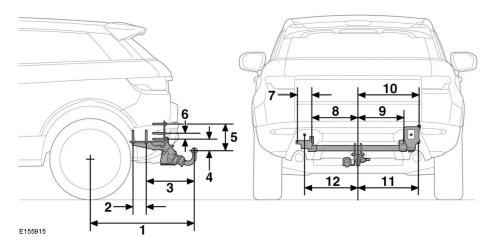

## TOW BAR DIMENSIONS AND MOUNTING POINTS

Dimension Ref. millimetres Inches 870 34.3 1 Wheel centre to centre of tow ball 2 110 Fixing points 4.3 3 Fixing point to centre of tow ball 405 16.0 4 Centre of tow ball to tow bar attachment 83 3.3 5 Centre of tow ball to fixing point 220 8.7 6 Fixing points 32 1.3 7 Fixing points 130 5.1 Centre of tow ball to fixing point 415 8 16.3 9 Centre of tow ball to fixing point 415 16.3 10 Centre of tow ball to fixing point 545 21.4 11 Centre of tow ball to fixing point 550 21.6 12 Centre of tow ball to fixing point 480 18.9