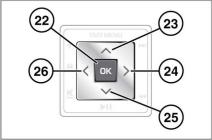

## Rear media

- 8. Forward/Skip for the selected screen.
- 9. Play/Pause for the selected screen.
- 10. Rewind/Skip for the selected screen.
- **11. Source**: Touch to select the rear media source screen.
- **12.** Media source selection: Touch the required media button.