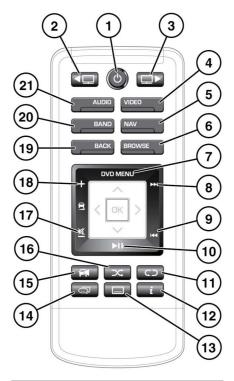

## Rear media

- 8. Forward/Skip for the selected screen.
- 9. Play/Pause for the selected screen.
- 10. Rewind/Skip for the selected screen.
- **11. Source**: Touch to select the rear media source screen.
- **12.** Media source selection: Touch the required media button.

**Note:** For DAB Radio select Radio.

13. Source -: Touch to select the required media and return to the Rear media control screen. If required, the selected source can then be controlled via the front screen.

**Note:** When the main rear media control screen is displayed on the Touch screen, the rear media remote control will be locked out.

## REAR MEDIA REMOTE CONTROL

E151273

- Press and release to turn off the screen. Press and hold to turn off the rear media system.
- 2. Left screen select.