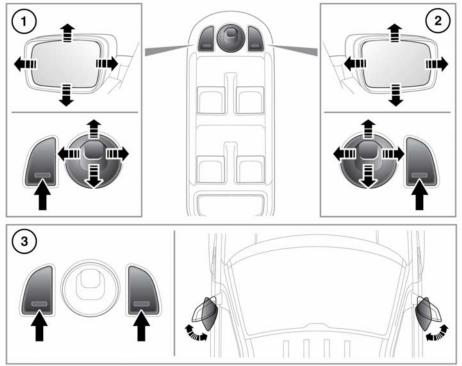

## **EXTERIOR MIRRORS**

E147278

- 1. Left mirror adjustment.
- 2. Right mirror adjustment.

**Note:** The mirrors can be adjusted for up to 5 minutes when the ignition is switched off, provided the driver's door is not opened.

**3.** Press both switches together to fold/unfold the mirrors.

**Note:** If the mirrors are manually folded or knocked into the folded position accidentally, the mirror head will be loose. To re-engage the mechanism, fold, then unfold the mirrors using the switches.

A thermal cut-out switch will temporarily disable the power-fold feature if the switches are operated repeatedly.

Power-fold will only operate if the vehicle is stationary, or travelling at 20 km/h (12 mph) or less.