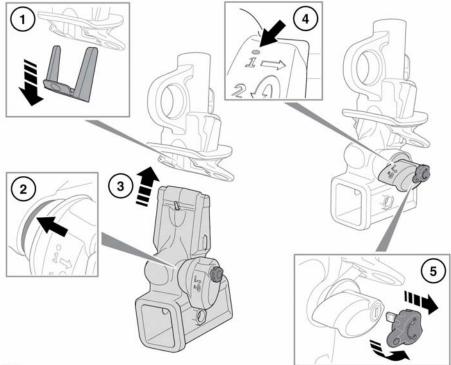

## FITTING THE DETACHABLE TOW HITCH

E134930

- 1. Remove the protective cover from the tow hitch and stow it in the tow hitch stowage area.
- 2. The tow hitch can only be installed when the green locking lever is in the unlocked position.
- Insert the tow hitch into the mounting and push firmly upwards until the tow hitch locks into position.
- 4. The red marker must be completely covered by the green locking lever.
- 5. Turn the key counter-clockwise to lock the tow hitch and remove the key before towing.