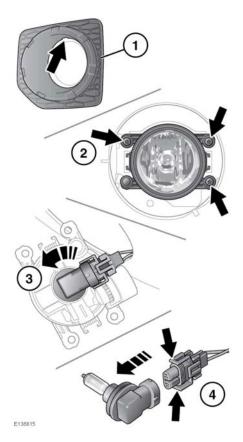

## FRONT FOG LAMP BULB REPLACEMENT

- 1. Using the slot at the top of the lamp surround, lever out with a suitable implement to remove.
- 2. Undo the 3 retaining screws, and remove the lamp unit.
- **3.** Rotate the bulb holder counter-clockwise, and remove it from the lamp unit.
- 4. Press the 2 clips together, and remove the electrical connector.