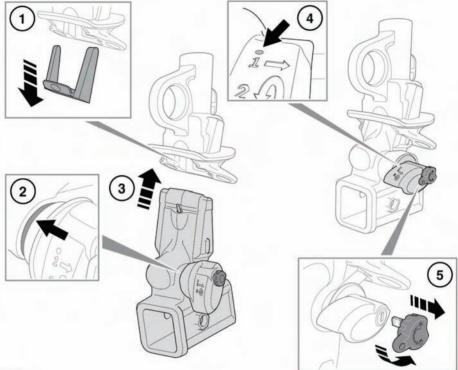

## FITTING THE DETACHABLE TOW HITCH

E134930

- Remove the protective cover from the tow hitch and stow it in the tow hitch stowage area.
- 2. The tow hitch can only be installed when the green locking lever is in the unlocked position.
- Insert the tow hitch into the mounting and push firmly upwards until the tow hitch locks into position.
- **4.** The red marker must be completely covered by the green locking lever.
- Turn the key counterclockwise to lock the tow hitch and remove the key before towing.

When the detachable tow hitch is not required for immediate use, it should be removed and stowed in the appropriate place.

## REMOVING THE DETACHABLE TOW HITCH

Removal of the tow hitch is the reverse of fitting.

**Note:** The key cannot be removed when the tow hitch has been detached.