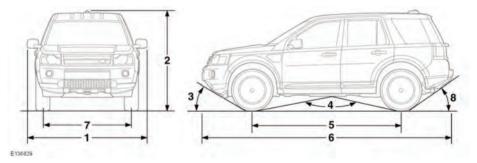

## **DIMENSIONS**

| Item | Description               | mm (inches) | Degrees |
|------|---------------------------|-------------|---------|
| 1    | Width                     | 2195 (86.4) | -       |
| 1    | Width with mirrors folded | 2005 (78.8) | -       |
| 2    | Overall height            | 1830 (72.1) | -       |