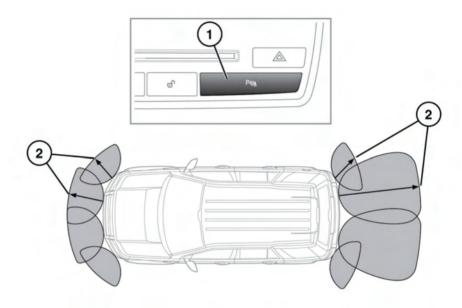

**Note:** The rear sensors are automatically disabled when a trailer is connected.

1. When Reverse (R) is selected, the front and rear parking sensors are activated automatically, and the switch indicator will illuminate.

To manually activate the front sensors press the PDC button and the switch indicator will illuminate.

To turn off the system when active, press the button. The switch indicator will extinguish.

The range of the parking aid sensors varies between the front, rear and corners of the vehicle.