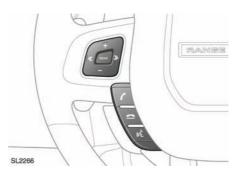

## **STEERING WHEEL ICONS**

Connect. Press and release to send or accept a call or to access the last 10 dialled list. Press and hold to access the phonebook.

Disconnect. Use to end or reject a call.

Voice control talk button.

Press to increase call volume.

Press to decrease call volume.

Press to scroll up or down lists of calls or phonebook entries.