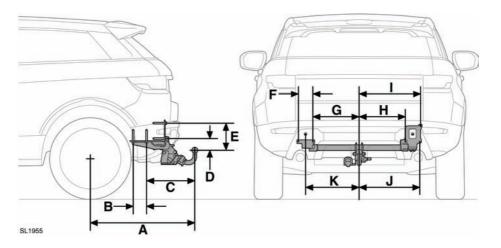

## **TOW BAR DIMENSIONS AND MOUNTING POINTS**

| Ref.                                                                          | Dimension                                | MM       | Inches   |
|-------------------------------------------------------------------------------|------------------------------------------|----------|----------|
| Α                                                                             | Wheel centre to centre of tow ball       | 871 mm   | 34.3 in. |
| В                                                                             | Fixing points                            | 110 mm   | 4.3 in.  |
| С                                                                             | Fixing point to centre of tow ball       | 405.5 mm | 16.0 in. |
| D                                                                             | Centre of tow ball to tow bar attachment | 83 mm    | 3.3 in.  |
| Е                                                                             | Centre of tow ball to fixing point       | 220 mm   | 8.7 in.  |
| F                                                                             | Centre of tow ball to fixing point       | 130 mm   | 5.1 in.  |
| G                                                                             | Centre of tow ball to fixing point       | 415 mm   | 16.3 in. |
| Н                                                                             | Centre of tow ball to fixing point       | 415 mm   | 16.3 in. |
|                                                                               | Centre of tow ball to fixing point       | 550 mm   | 21.7 in. |
| J                                                                             | Centre of tow ball to fixing point       | 544 mm   | 21.4 in. |
| K                                                                             | Centre of tow ball to fixing point       | 480 mm   | 18.9 in. |
| Note: Dimensions refer to towing equipment officially released by Land Rover. |                                          |          |          |