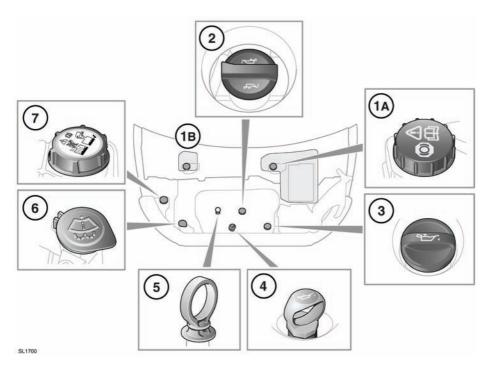

## 2.0L petrol engine

- 1. Brake/clutch fluid reservoir caps (beneath covers):
  - A. Left-hand drive vehicles.
  - **B.** Right-hand drive vehicles.
- 2. Engine oil filler cap.
- 5. Oil level dipstick.
- 6. Washer fluid filler cap.
- 7. Engine coolant filler cap.

## 2.2L Diesel engine

- 1. Brake/clutch fluid reservoir cap (beneath covers):
  - A. Left-hand drive vehicles.
  - **B.** Right-hand drive vehicles.
- 3. Engine oil filler cap.
- 4. Oil level dipstick.
- **6.** Washer fluid filler cap.
- 7. Engine coolant filler cap.