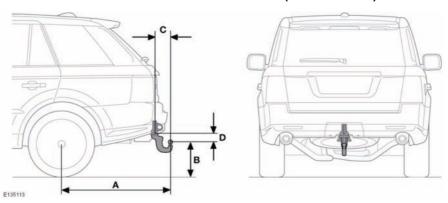

## TOW BALL AND MOUNTING POINT DIMENSIONS (Fixed tow ball)

| Ref. | Dimension                                | Metric   | Imperial  |
|------|------------------------------------------|----------|-----------|
| Α    | Wheel centre to centre of tow ball       | 1,190 mm | 46.9 in.  |
| В    | Ground to centre of tow ball             | 395 mm   | 15.55 in. |
| С    | Centre of tow ball to tow bar attachment | 170 mm   | 6.7 in.   |
| D    | Centre of tow ball to tow bar attachment | 124 mm   | 4.9 in.   |

**Note:** Dimensions refer to towing equipment officially released by Land Rover.

**Note:** Australia only: The optional draw bar has significantly different dimensions and is rated

as a Class III.