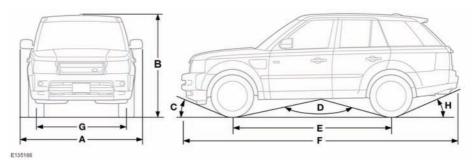

## **DIMENSIONS**

| Item | Description                                                                                             | mm (inches)  | Degrees |
|------|---------------------------------------------------------------------------------------------------------|--------------|---------|
| Α    | Width (including mirrors)                                                                               | 2158 (85.0)  | -       |
| В    | Overall height:                                                                                         |              |         |
|      | - Access height                                                                                         | 1739 (68.5)  | -       |
|      | - Standard height                                                                                       | 1789 (70.4)  | -       |
|      | - Off-road height                                                                                       | 1844 (72.6)  | -       |
| С    | Approach angle (at EEC kerb weight and off-road height)                                                 | -            | 34°     |
| D    | Ramp breakover angle (at EEC kerb weight and off-road height)                                           | -            | 130°    |
| Е    | Wheelbase                                                                                               | 2745 (108.0) | -       |
| F    | Overall length                                                                                          | 4783 (188.3) | -       |
| G    | Track - front                                                                                           | 1605 (63.2)  | -       |
|      | Track - rear                                                                                            | 1612 (63.5)  | -       |
| Н    | Departure angle without tow hitch (at EEC kerb weight plus full size spare tyre and at off-road height) | -            | 29°     |
| -    | Departure angle with fixed height tow hitch (at EEC kerb weight):                                       |              |         |
|      | - Standard height                                                                                       | -            | 15.1°   |
|      | - Off-road height                                                                                       | -            | 17.8°   |
| -    | Wading depth:                                                                                           |              |         |
|      | - Standard height                                                                                       | 600 (23.6)   | -       |