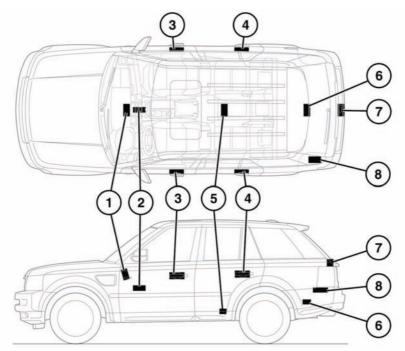

## **REMOTE KEY FOB TRANSMITTER LOCATIONS**

E135169

- 1. Cabin front transmitter.
- 2. Keyless start module.
- 3. Front exterior door handle transmitters.
- 4. Rear exterior door handle transmitters.
- 5. Cabin headlining transmitter.
- 6. Luggage compartment interior transmitter.
- 7. Luggage compartment exterior transmitter.
- **8.** Left-hand side luggage compartment transmitter.