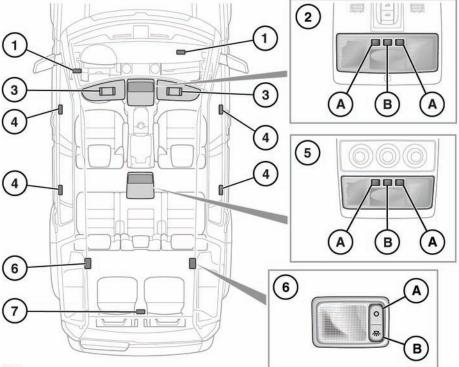

## **INTERIOR LIGHTS**

E134834

- 1. Front footwell lamps: Automatically illuminate when the doors are opened.
- 2. Map reading/interior lamps:
  - A. Map light controls (on/off).
  - **B.** Main interior lamp control (on/off/Auto).

To activate or deactivate Auto mode, press and hold for longer than 3 seconds. In Auto mode the lamps will illuminate when a door is opened.

- 3. Vanity mirror lamps.
- **4.** Puddle lamps: Automatically illuminate when the doors are opened.

- 5. Rear interior light control:
  - A. Map light controls (on/off).
  - B. Main interior lamp control (on/off/Auto).

To activate or deactivate Auto mode, press and hold for longer than 3 seconds. In Auto mode the lamps will illuminate when a door is opened.

6. Third row seating/loadspace interior lamps:

A. Press to turn off.

- B. Press to turn on.
- 7. Loadspace lamp: Automatically illuminate when the tailgate is opened.