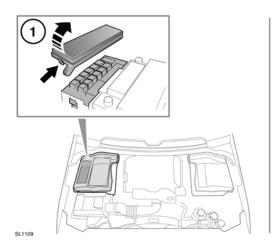

## **FUSE BOX LOCATIONS**

- 1. Engine compartment fuse box.
- 2. Passenger compartment fuse box.

To access the passenger compartment fuse box, open the glovebox, pinch the top of the support stays and lower the glovebox into the footwell.

A label on the rear of the glovebox shows the circuits protected and the fuse locations.

The engine compartment fuse numbers and positions are shown on the inside of the fuse box cover.