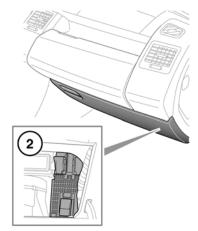

## **FUSE BOX LOCATIONS**

- 1. Engine compartment fuse box.
- 2. Passenger compartment fuse box.

To access the passenger compartment fuse box, open the glovebox, pinch the top of the support stays and lower the glovebox into the footwell.

A label on the rear of the glovebox shows the circuits protected and the fuse locations.

The engine compartment fuse numbers and positions are shown on the inside of the fuse box cover.