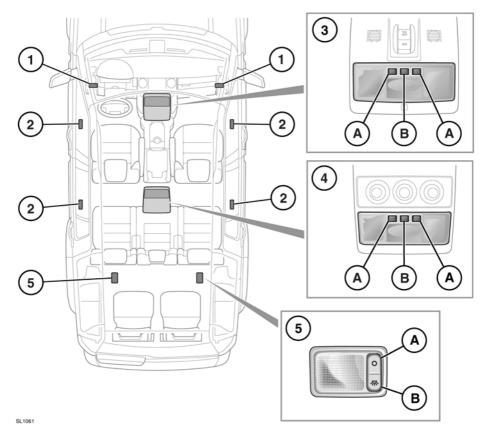

## **INTERIOR LAMPS**

1. Front footwell lamps:

Automatically illuminate when the doors are opened.

2. Puddle lamps: Automatically illuminate when the doors are opened.

- 3. Map reading/interior lamps:
  - A. Map light controls (on/off).
  - **B.** Main interior lamp control (on/off/Auto).

To activate or deactivate Auto mode, press and hold for longer than 3 seconds. In Auto mode the lamps will illuminate when a door is opened.

- 4. Rear interior light control:
  - A. Map light controls (on/off).
  - **B.** Main interior lamp control (on/off/Auto).

To activate or deactivate Auto mode, press and hold for longer than 3 seconds. In Auto mode the lamps will illuminate when a door is opened.

- **5.** Third row seating/loadspace interior lamps:
  - A. Press to turn off.
  - B. Press to turn on.