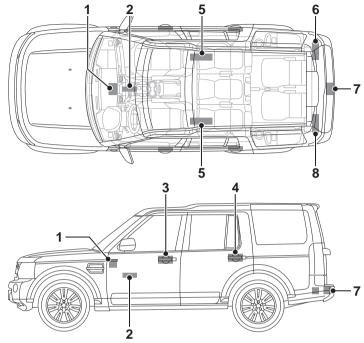

## SMART KEY SYSTEM TRANSMITTERS

- 1. Cabin front transmitter
- 2. Keyless start module

LAN2381

- 3. Front exterior door handle transmitters
- 4. Rear exterior door handle transmitters
- 5. Cabin headlining transmitter
- 6. Right-hand side loadspace transmitter
- 7. Luggage compartment exterior transmitter
- 8. Left-hand side loadspace transmitter