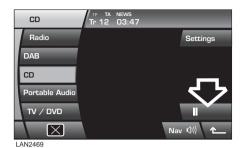

## **COMPACT DISC PAUSE**

Select II to pause the current track. While play is paused, the icon will be highlighted, select it again to resume playback.

**Note:** If the volume is turned down to zero, CD playback is automatically paused. Play resumes when the volume is increased.