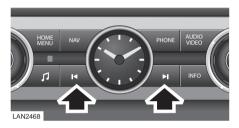

## TRACK SELECTION

Tr 12 - Track number of the track being played.

**03:47** - Track elapsed play time from start of track.

You can move to the next or previous CD track, using the seek buttons either on the facia or on the steering wheel.

Briefly touch the seek buttons to move to the previous or next track.

Touch and hold (two seconds) to play rapidly back through one or more tracks (review) or rapidly forward through one or more tracks (cue).

Normal playback resumes when the seek button is released.