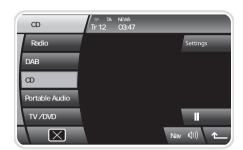

## TRACK SELECTION

Tr 12 - Track number of the track being played.

**03:47** - Track elapsed play time from start of track.

You can move to the next or previous CD track, using the seek buttons either on the facia or on the steering wheel.