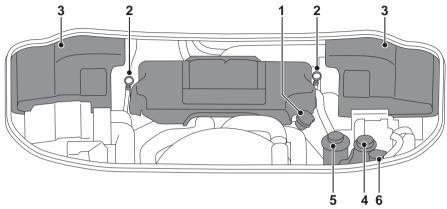

# 2.7L Diesel and V6 Petrol

LAN2375

### 1. Engine oil filler cap

LAN2326

E89412

E83862

## 2. Engine oil dipstick

3. Brake fluid reservoir cap

#### 4. Coolant reservoir cap

#### 5. Washer fluid reservoir cap

### 6. Power steering fluid reservoir cap