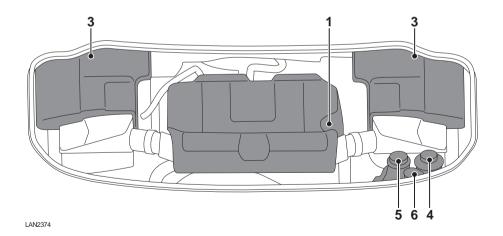

## **3.0L Diesel and V8 Petrol**

E83864

### 1. Engine oil filler cap

LAN2326

E89412

E83862

## 2. Engine oil dipstick

3. Brake fluid reservoir cap

#### 4. Coolant reservoir cap

#### 5. Washer fluid reservoir cap

### 6. Power steering fluid reservoir cap