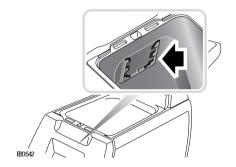

#### Card holder

On the front inside face of the centre console is a feature to hold a credit/toll card.