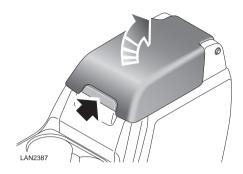

### **CENTRE CONSOLE**

Lift the catch at the front of the lid to access the storage area.