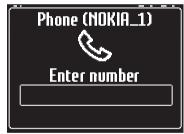

# DIALLING

LAN2590

Pressing the left navigation button when the number screen has no digits cancels the screen and returns to the previous screen displayed. A short press of the left navigation button when digits are present deletes each digit individually. A long press of the left navigation button when there are digits present deletes all digits.

When the full telephone number has been entered, press **OK** to dial number.