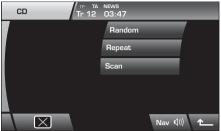

## **COMPACT DISC PLAY OPTIONS**

LAN2470

The following compact disc play options are available from the **Settings** menu.

- Random
- Repeat
- CD scan

Touch the icon for the required compact disc play option.

LAN2471

Only one option can be active at a time with the currently selected option shown in the information area of the display.

The currently selected disc play options are automatically cancelled when a different audio source is selected or when the audio unit is switched off.

## Random

Selecting **Random** alters the playback order for the current CD so that tracks are played in a random sequence.

Random playback can be cancelled by deselecting the option under the **Settings** menu.

## Repeat

Selecting **Repeat** will play the current track repeatedly. Deselect the option to cancel repeat and resume normal play.

**Note:** Repeat can be cancelled by pressing the track up or track down button.

## CD Scan

Selecting CD **Scan** allows you to sample the music on a compact disc. This option plays the first ten seconds of each track in numerical order. Play will then begin at the start of track one.